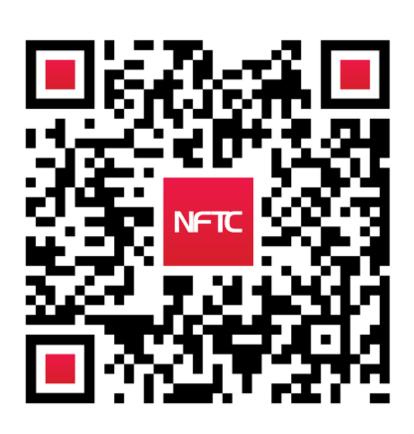

## To provide your consent

Please use the QR code below to fill out our pre-work consent form for your address. If you're unable to use the QR code, you can use the direct link to the right.

www.nftctelecom.com/buried-fibre-consent-form