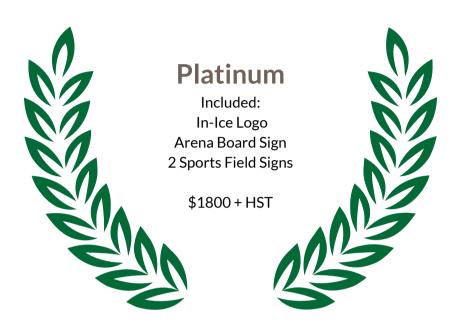

## **PACKAGES**

**OUR SPONSORSHIP PACKAGE OPTIONS** 

## Gold

Includes: Arena Board Sign 2 Sports Field Signs \$1250 + HST

## Silver

Includes: Arena Board Sign 1 Sports Field Sign

\$800 + HST

## **Bronze**

Includes:
Arena Wall Sign
1 Sports Field Sign

\$475 + HST

\*Packages include the creation costs of the signage