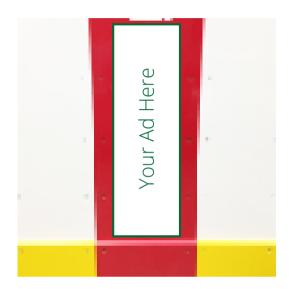

#### OUR SPONSORSHIP SIGNAGE OPTIONS

- O1 In-Ice Logo- The in-ice logos are the ones that are found on the rink surface
- **O2** Sport Field Signage- The sports field signage will be place on our outfield fences and our soccer complex backstops/fences.
- **O3** Board Signage- The board signs are the signs that are on the arena boards