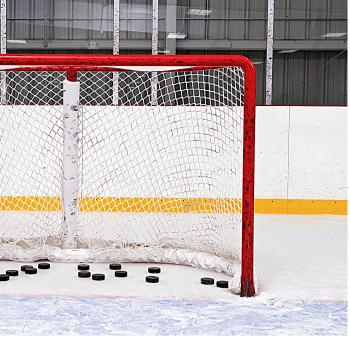

04

Wall Signage- The wall signs are the signs that are on the wall behind home goal net