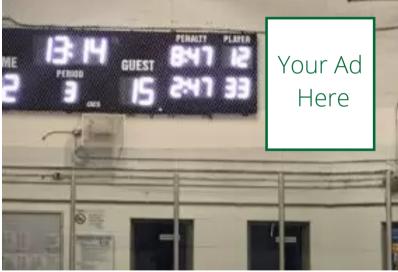

#### OUR SPONSORSHIP SIGNAGE OPTIONS

- O1 In-Ice Logo- The in-ice logos are the ones that are found on the rink surface
- **O2** Sport Field Signage- The sports field signage will be place on our outfield fences and our soccer complex backstops/fences.
- **O3** Board Signage- The board signs are the signs that are on the arena boards

04

Wall Signage- The wall signs are the signs that are on the wall behind home goal net